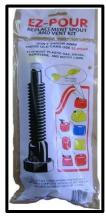

## **EZ-POUR**

## REPLACEMENT SPOUT KIT FOR YOUR OLD GAS CANS

**MODEL 10050** 

Replaces all of these

package

fits all these

contents

KIT CONTAINS: spout, 2 base caps, flame arrester, 2 spout caps, gasket, and vent. Fits Blitz, Rubbermaid, Essence, Briggs-Stratton, Gott, Eagle, Scepter, Midwest can. Midwest Can, Briggs and Stratton, Eagle and Scepter, do not endorse or authorize the use of any EZ-POUR products on any of their products.