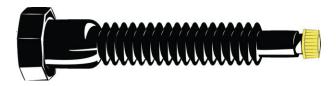

## REPLACEMENT SPOUT KIT FOR YOUR OLD GAS CANS

**MODEL 10050** 

Replaces all of these

package

fits all these

contents

KIT CONTAINS: spout, 2 base caps, flame arrester, 2 spout caps, gasket, and vent. Fits Blitz, Rubbermaid, Essence, Briggs-Stratton, Gott, Eagle, Scepter, Midwest can. Midwest Can, Briggs and Stratton, Eagle and Scepter, do not endorse or authorize the use of any EZ-POUR products on any of their products.