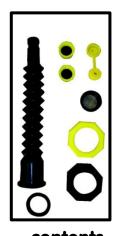

## REPLACEMENT SPOUT KIT FOR YOUR OLD GAS CANS

**MODEL 10050** 

Replaces all of these

package

fits all these

contents

KIT CONTAINS: spout, 2 base caps, flame arrester, 2 spout caps, gasket, and vent. Fits Blitz, Rubbermaid, Essence, Briggs-Stratton, Gott, Eagle, Scepter, Midwest can. Midwest Can, Briggs and Stratton, Eagle and Scepter, do not endorse or authorize the use of any EZ-POUR products on any of their products.