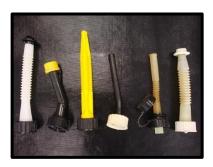

## REPLACEMENT SPOUT KIT FOR YOUR OLD GAS CANS

**MODEL 10050** 

Replaces all of these

package

fits all these

contents

KIT CONTAINS: spout, 2 base caps, flame arrester, 2 spout caps, gasket, and vent. Fits Blitz, Rubbermaid, Essence, Briggs-Stratton, Gott, Eagle, Scepter, Midwest can. Midwest Can, Briggs and Stratton, Eagle and Scepter, do not endorse or authorize the use of any EZ-POUR products on any of their products.