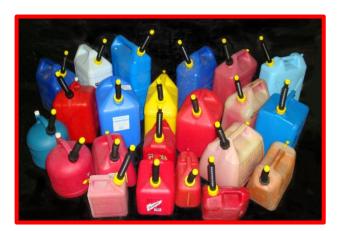

## REPLACEMENT SPOUT KIT FOR YOUR OLD GAS CANS

**MODEL 10050** 

Replaces all of these

package

fits all these

contents

KIT CONTAINS: spout, 2 base caps, flame arrester, 2 spout caps, gasket, and vent. Fits Blitz, Rubbermaid, Essence, Briggs-Stratton, Gott, Eagle, Scepter, Midwest can. Midwest Can, Briggs and Stratton, Eagle and Scepter, do not endorse or authorize the use of any EZ-POUR products on any of their products.